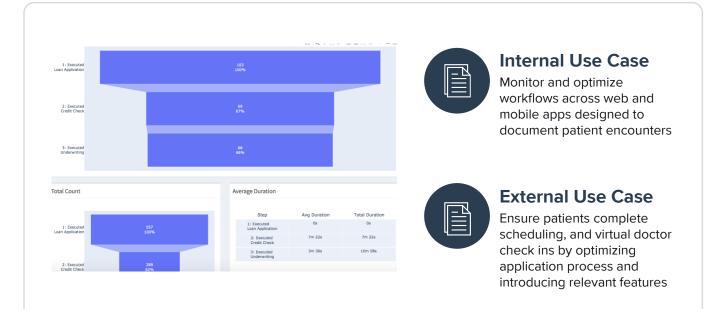

## **Internal Apps:**

- Measure and monitor effectiveness of employee application usage
- Optimize workflows and processes based on employee interaction with each process step
- Automatically send employees messages to alert of modifications within application processes, or assistance with application errors

## **External Apps:**

- Measure user adoption of applications and determine areas of improvement for each feature / service
- Optimize and improve workflows based on patient usage results
- Automatically send messages at key application touchpoints to improve patient experience
- Cross promote relevant services to subscribers and acquire look-alike users